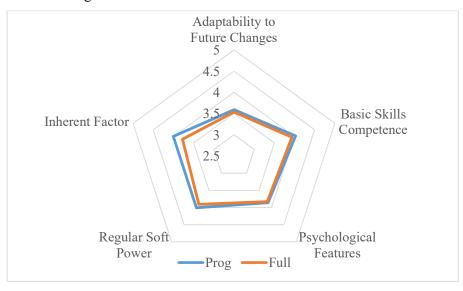

#### Journalism and Communication

There are 38 Journalism and Communication students (8 males and 30 females) participated in the pre-industrial attachment survey. The mean of youth competitiveness is 3.72 out of 5. The indicators of "Adaptability to Future Changes", "Basic Skills Competence", "Psychological Features", "Regular Soft Power" and "Inherent Factor" were 3.62, 3.85, 3.82, 3.85 and 3.49 respectively. To compare with the full sample, the participants from Journalism and Communication acquire a higher value in adaptability to future changes while lower in basic skills competence, psychological features, regular soft power and inherent factors.

Adaptability to
Future Changes
5
4.5

Inherent Factor

Regular Soft

Regular Soft

Psychological

Figure 4: 5 indicators - Pre - Journalism and Communication

Note: Prog = values for the program; Full = values for the full sample

Power

Table 4: 5 indicators and 16 elements - Pre - Journalism and Communication

Prog

Features

Full

|      | Yo      | uth      | Adapta   | bility to | Basi  | c Skills | Psycho | ological | Reg         | gular | Inh    | erent  |
|------|---------|----------|----------|-----------|-------|----------|--------|----------|-------------|-------|--------|--------|
|      | Competi | tiveness | Future ( | Changes   | Com   | petence  | Feat   | tures    | Soft 1      | Power | Fa     | ictor  |
|      | Prog    | Full     | Prog     | Full      | Prog  | Full     | Prog   | Full     | Prog        | Full  | Prog   | Full   |
| Mean | 3.72    | 3.80     | 3.62     | 3.53      | 3.85  | 3.93     | 3.82   | 3.83     | 3.85        | 3.91  | 3.49   | 3.78   |
| SD   | 0.45    | 0.40     | 0.52     | 0.48      | 0.47  | 0.47     | 0.40   | 0.37     | 0.48        | 0.43  | 0.91   | 0.85   |
| Q1   | 3.94    | 4.05     | 3.85     | 3.85      | 4.00  | 4.21     | 4.05   | 4.00     | 4.02        | 4.09  | 4.00   | 4.44   |
| Q2   | 3.73    | 3.79     | 3.68     | 3.53      | 3.77  | 3.96     | 3.72   | 3.81     | 3.87        | 3.91  | 3.50   | 3.75   |
| Q3   | 3.44    | 3.55     | 3.20     | 3.22      | 3.50  | 3.63     | 3.56   | 3.63     | 3.49        | 3.65  | 3.00   | 3.25   |
|      | Prof    | essional |          | Technolog | gical | Lang     | guage  | In       | ternationa  | 1     | Mult   | •      |
|      | Con     | petence  |          | Knowled   | lge   | Profic   | ciency | Pe       | erspectives | S     | Knowl  | edge   |
|      | Prog    | Full     |          | rog       | Full  | Prog     | Full   | Prog     | g Fi        | ull   | Prog   | Full   |
| Mean | 2.63    | 2.54     | 4.       | 03        | 3.84  | 3.82     | 3.77   | 3.97     | 3.          | 98    | 3.65   | 3.54   |
| SD   | 0.88    | 0.91     | 0.       | 60        | 0.60  | 0.53     | 0.49   | 0.66     | 5 0.        | 62    | 0.63   | 0.54   |
| Q1   | 3.00    | 3.00     | 4.       | 50        | 4.25  | 4.19     | 4.00   | 4.38     | 3 4.        | 25    | 4.00   | 3.75   |
| Q2   | 2.33    | 2.33     | 4.       | 00        | 3.75  | 3.88     | 3.75   | 4.00     | 4.          | 00    | 3.75   | 3.50   |
| Q3   | 2.00    | 2.00     | 3.       | 56        | 3.50  | 3.50     | 3.50   | 3.75     | 3.          | 75    | 3.25   | 3.25   |
|      | L       | iving    | C        | ommunic   | ation |          |        |          |             |       | Emot   | ion    |
|      | A       | bility   |          | Skills    |       | Inte     | grity  |          | Resilience  |       | Manage | ement  |
|      | Prog    | Full     | Pr       | rog       | Full  | Prog     | Full   | Prog     | g Fi        | ull   | Prog   | Full   |
| Mean | 3.68    | 3.89     |          | 01        | 3.97  | 4.01     | 4.04   | 3.31     |             | 30    | 3.84   | 3.91   |
| SD   | 0.62    | 0.53     |          | 53        | 0.57  | 0.56     | 0.50   | 0.53     | 0.          | 58    | 0.58   | 0.53   |
| Q1   | 4.00    | 4.25     | 4.       | 33        | 4.33  | 4.50     | 4.25   | 3.75     | 3.          | 75    | 4.00   | 4.00   |
| Q2   | 3.63    | 4.00     | 4.       | 00        | 4.00  | 4.00     | 4.00   | 3.25     |             | 25    | 3.88   | 4.00   |
| Q3   | 3.25    | 3.50     |          | 00        | 3.67  | 3.75     | 3.75   | 3.00     | 3.          | 00    | 3.50   | 3.75   |
|      | Cir     | vic      |          | king      | Th    | inking   |        | am       |             | rning | Fa     | mily   |
|      | Awar    | eness    |          | rience    |       | kills    | Sp     | irit     |             | ility |        | ources |
|      | Prog    | Full     | Prog     | Full      | Prog  | Full     | Prog   | Full     | Prog        | Full  | Prog   | Full   |
| Mean | 4.12    | 4.08     | 3.69     | 3.73      | 3.96  | 3.93     | 3.96   | 3.97     | 3.78        | 4.00  | 3.49   | 3.78   |
| SD   | 0.54    | 0.50     | 0.64     | 0.62      | 0.59  | 0.54     | 0.51   | 0.51     | 0.63        | 0.54  | 0.91   | 0.85   |
| Q1   | 4.44    | 4.50     | 4.00     | 4.00      | 4.20  | 4.20     | 4.00   | 4.20     | 4.00        | 4.25  | 4.00   | 4.44   |
| Q2   | 4.00    | 4.00     | 3.75     | 3.75      | 4.00  | 4.00     | 4.00   | 4.00     | 3.75        | 4.00  | 3.50   | 3.75   |
| Q3   | 4.00    | 3.75     | 3.00     | 3.50      | 3.00  | 3.60     | 3.20   | 3.60     | 3.75        | 3.56  | 3.00   | 3.25   |