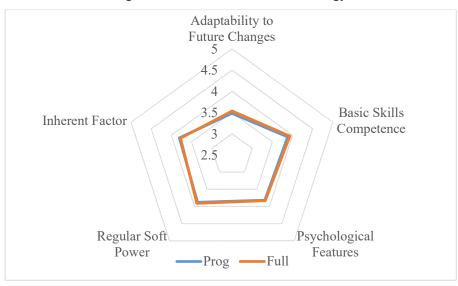

#### Journalism and Communication

There are 38 Journalism and Communication students (8 males and 30 females) participated in the pre-industrial attachment survey. The mean of youth competitiveness is 3.72 out of 5. The indicators of "Adaptability to Future Changes", "Basic Skills Competence", "Psychological Features", "Regular Soft Power" and "Inherent Factor" were 3.62, 3.85, 3.82, 3.85 and 3.49 respectively. To compare with the full sample, the participants from Journalism and Communication acquire a higher value in adaptability to future changes while lower in basic skills competence, psychological features, regular soft power and inherent factors.

Adaptability to
Future Changes
5
4.5

Inherent Factor

Regular Soft

Regular Soft

Psychological

Figure 4: 5 indicators - Pre - Journalism and Communication

Note: Prog = values for the program; Full = values for the full sample

Power

Table 4: 5 indicators and 16 elements - Pre - Journalism and Communication

Prog

Features

Full

|      | Yo      | uth      | Adapta   | bility to | Basi  | c Skills | Psycho | ological | Reg         | gular | Inh    | erent  |
|------|---------|----------|----------|-----------|-------|----------|--------|----------|-------------|-------|--------|--------|
|      | Competi | tiveness | Future ( | Changes   | Com   | petence  | Feat   | tures    | Soft 1      | Power | Fa     | ictor  |
|      | Prog    | Full     | Prog     | Full      | Prog  | Full     | Prog   | Full     | Prog        | Full  | Prog   | Full   |
| Mean | 3.72    | 3.80     | 3.62     | 3.53      | 3.85  | 3.93     | 3.82   | 3.83     | 3.85        | 3.91  | 3.49   | 3.78   |
| SD   | 0.45    | 0.40     | 0.52     | 0.48      | 0.47  | 0.47     | 0.40   | 0.37     | 0.48        | 0.43  | 0.91   | 0.85   |
| Q1   | 3.94    | 4.05     | 3.85     | 3.85      | 4.00  | 4.21     | 4.05   | 4.00     | 4.02        | 4.09  | 4.00   | 4.44   |
| Q2   | 3.73    | 3.79     | 3.68     | 3.53      | 3.77  | 3.96     | 3.72   | 3.81     | 3.87        | 3.91  | 3.50   | 3.75   |
| Q3   | 3.44    | 3.55     | 3.20     | 3.22      | 3.50  | 3.63     | 3.56   | 3.63     | 3.49        | 3.65  | 3.00   | 3.25   |
|      | Prof    | essional |          | Technolog | gical | Lang     | guage  | In       | ternationa  | 1     | Mult   | •      |
|      | Con     | petence  |          | Knowled   | lge   | Profic   | ciency | Pe       | erspectives | S     | Knowl  | edge   |
|      | Prog    | Full     |          | rog       | Full  | Prog     | Full   | Prog     | g Fi        | ull   | Prog   | Full   |
| Mean | 2.63    | 2.54     | 4.       | 03        | 3.84  | 3.82     | 3.77   | 3.97     | 3.          | 98    | 3.65   | 3.54   |
| SD   | 0.88    | 0.91     | 0.       | 60        | 0.60  | 0.53     | 0.49   | 0.66     | 5 0.        | 62    | 0.63   | 0.54   |
| Q1   | 3.00    | 3.00     | 4.       | 50        | 4.25  | 4.19     | 4.00   | 4.38     | 3 4.        | 25    | 4.00   | 3.75   |
| Q2   | 2.33    | 2.33     | 4.       | 00        | 3.75  | 3.88     | 3.75   | 4.00     | 4.          | 00    | 3.75   | 3.50   |
| Q3   | 2.00    | 2.00     | 3.       | 56        | 3.50  | 3.50     | 3.50   | 3.75     | 3.          | 75    | 3.25   | 3.25   |
|      | L       | iving    | C        | ommunic   | ation |          |        |          |             |       | Emot   | ion    |
|      | A       | bility   |          | Skills    |       | Inte     | grity  |          | Resilience  |       | Manage | ement  |
|      | Prog    | Full     | Pr       | rog       | Full  | Prog     | Full   | Prog     | g Fi        | ull   | Prog   | Full   |
| Mean | 3.68    | 3.89     |          | 01        | 3.97  | 4.01     | 4.04   | 3.31     |             | 30    | 3.84   | 3.91   |
| SD   | 0.62    | 0.53     |          | 53        | 0.57  | 0.56     | 0.50   | 0.53     | 0.          | 58    | 0.58   | 0.53   |
| Q1   | 4.00    | 4.25     | 4.       | 33        | 4.33  | 4.50     | 4.25   | 3.75     | 3.          | 75    | 4.00   | 4.00   |
| Q2   | 3.63    | 4.00     | 4.       | 00        | 4.00  | 4.00     | 4.00   | 3.25     |             | 25    | 3.88   | 4.00   |
| Q3   | 3.25    | 3.50     |          | 00        | 3.67  | 3.75     | 3.75   | 3.00     | 3.          | 00    | 3.50   | 3.75   |
|      | Cir     | vic      |          | king      | Th    | inking   |        | am       |             | rning | Fa     | mily   |
|      | Awar    | eness    |          | rience    |       | kills    | Sp     | irit     |             | ility |        | ources |
|      | Prog    | Full     | Prog     | Full      | Prog  | Full     | Prog   | Full     | Prog        | Full  | Prog   | Full   |
| Mean | 4.12    | 4.08     | 3.69     | 3.73      | 3.96  | 3.93     | 3.96   | 3.97     | 3.78        | 4.00  | 3.49   | 3.78   |
| SD   | 0.54    | 0.50     | 0.64     | 0.62      | 0.59  | 0.54     | 0.51   | 0.51     | 0.63        | 0.54  | 0.91   | 0.85   |
| Q1   | 4.44    | 4.50     | 4.00     | 4.00      | 4.20  | 4.20     | 4.00   | 4.20     | 4.00        | 4.25  | 4.00   | 4.44   |
| Q2   | 4.00    | 4.00     | 3.75     | 3.75      | 4.00  | 4.00     | 4.00   | 4.00     | 3.75        | 4.00  | 3.50   | 3.75   |
| Q3   | 4.00    | 3.75     | 3.00     | 3.50      | 3.00  | 3.60     | 3.20   | 3.60     | 3.75        | 3.56  | 3.00   | 3.25   |