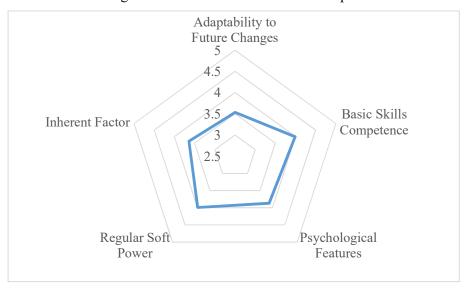

### Full sample

There are 330 students (109 males and 221 females) from 11 programs (i.e. Chinese Language and Literature, English, History, Journalism and Communication, Accounting, Business Administration, Economics and Finance, Law and Business, Psychology, Social Work, and Sociology) participated in the pre-industrial attachment survey. The mean of youth competitiveness is 3.80 out of 5. The indicators of "Adaptability to Future Changes", "Basic Skills Competence", "Psychological Features", "Regular Soft Power" and "Inherent Factor" were 3.53, 3.93, 3.83, 3.91 and 3.78 respectively.

Figure 2: 5 indicators - Pre - Full sample

Table 2: 5 indicators and 16 elements - Pre - Full sample

|      | Youth           | Adaptability to | Bas        | ic Skills | Psycholo | gical | Regular     | Inherent  |  |      |
|------|-----------------|-----------------|------------|-----------|----------|-------|-------------|-----------|--|------|
|      | Competitiveness | Future Changes  | Competence |           | Featur   | es    | Soft Power  | Factor    |  |      |
| Mean | 3.80            | 3.53            |            | 3.93      | 3.83     |       | 3.91        | 3.78      |  |      |
| SD   | 0.40            | 0.48            |            | 0.47      | 0.37     |       | 0.43        | 0.85      |  |      |
| Q1   | 4.05            | 3.85            | 3.85       |           | 4.00     |       | 4.09        | 4.44      |  |      |
| Q2   | 3.79            | 3.53            |            | 3.96      | 3.81     |       | 3.91        | 3.75      |  |      |
| Q3   | 3.55            | 3.22            |            | 3.63      | 3.63     |       | 3.65        | 3.25      |  |      |
|      | Professional    | Technolog       | cal        | Lang      | guage    | In    | ternational | Multiple  |  |      |
|      | Competence      | Knowledg        | ge         | Profi     | ciency   | Pe    | erspectives | Knowledge |  |      |
| Mean | 2.54            | 3.84            |            | 3.        | .77      |       | 3.98        | 3.54      |  |      |
| SD   | 0.91            | 0.60            |            | 0.        | 49       | 0.62  |             | 0.54      |  |      |
| Q1   | 3.00            | 4.25            |            | 4.        | 00       |       | 4.25        | 3.75      |  |      |
| Q2   | 2.33            | 2.33 3.75       |            | 3.        | .75      | 4.00  |             | 4.00      |  | 3.50 |
| Q3   | 2.00            | 3.50            |            | 3.        | 50       |       | 3.75        | 3.25      |  |      |
|      | Living          | Communica       | tion       | Inte      | grity    | F     | Resilience  | Emotion   |  |      |