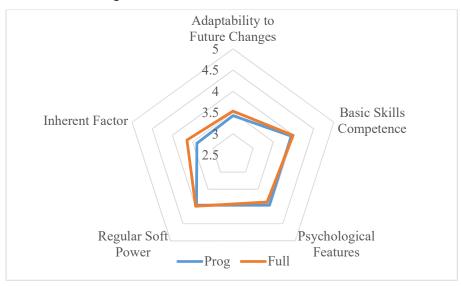

# History

There are 21 History students (12 males and 9 females) participated in the pre-industrial attachment survey. The mean of youth competitiveness is 3.65 out of 5. The indicators of "Adaptability to Future Changes", "Basic Skills Competence", "Psychological Features", "Regular Soft Power" and "Inherent Factor" were 3.38, 3.68, 3.67, 3.70 and 3.80 respectively. To compare with the full sample, the participants from History acquire a higher value in inherent factors while lower in adaptability to future changes, basic skills competence, psychological features and regular soft power.

Figure 3: 5 indicators - Pre - History

Table 3: 5 indicators and 16 elements - Pre - History

|      | Yo      | uth       | Adaptability to |      | Adaptability to Basic Skills |      | Psychological |      | Regular |       | Inherent |      |
|------|---------|-----------|-----------------|------|------------------------------|------|---------------|------|---------|-------|----------|------|
|      | Competi | itiveness | Future Changes  |      | Competence                   |      | Features      |      | Soft I  | Power | Fac      | etor |
|      | Prog    | Full      | Prog            | Full | Prog                         | Full | Prog          | Full | Prog    | Full  | Prog     | Full |
| Mean | 3.65    | 3.80      | 3.38            | 3.53 | 3.68                         | 3.93 | 3.67          | 3.83 | 3.70    | 3.91  | 3.80     | 3.78 |
| SD   | 0.53    | 0.40      | 0.64            | 0.48 | 0.50                         | 0.47 | 0.43          | 0.37 | 0.53    | 0.43  | 0.95     | 0.85 |