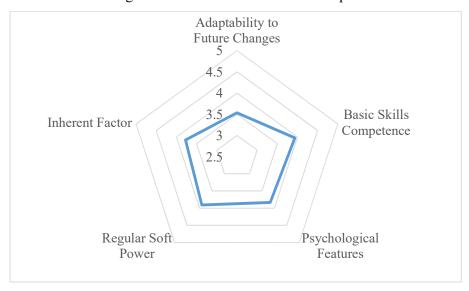

### Full sample

There are 330 students (109 males and 221 females) from 11 programs (i.e. Chinese Language and Literature, English, History, Journalism and Communication, Accounting, Business Administration, Economics and Finance, Law and Business, Psychology, Social Work, and Sociology) participated in the pre-industrial attachment survey. The mean of youth competitiveness is 3.80 out of 5. The indicators of "Adaptability to Future Changes", "Basic Skills Competence", "Psychological Features", "Regular Soft Power" and "Inherent Factor" were 3.53, 3.93, 3.83, 3.91 and 3.78 respectively.

Figure 2: 5 indicators - Pre - Full sample

Table 2: 5 indicators and 16 elements - Pre - Full sample

|      | Youth           | Adaptability to | Bas        | ic Skills | Psycholo | gical | Regular     | Inherent  |  |      |
|------|-----------------|-----------------|------------|-----------|----------|-------|-------------|-----------|--|------|
|      | Competitiveness | Future Changes  | Competence |           | Featur   | es    | Soft Power  | Factor    |  |      |
| Mean | 3.80            | 3.53            |            | 3.93      | 3.83     |       | 3.91        | 3.78      |  |      |
| SD   | 0.40            | 0.48            |            | 0.47      | 0.37     |       | 0.43        | 0.85      |  |      |
| Q1   | 4.05            | 3.85            | 3.85       |           | 4.00     |       | 4.09        | 4.44      |  |      |
| Q2   | 3.79            | 3.53            |            | 3.96      | 3.81     |       | 3.91        | 3.75      |  |      |
| Q3   | 3.55            | 3.22            |            | 3.63      | 3.63     |       | 3.65        | 3.25      |  |      |
|      | Professional    | Technolog       | cal        | Lang      | guage    | In    | ternational | Multiple  |  |      |
|      | Competence      | Knowledg        | ge         | Profi     | ciency   | Pe    | erspectives | Knowledge |  |      |
| Mean | 2.54            | 3.84            |            | 3.        | .77      |       | 3.98        | 3.54      |  |      |
| SD   | 0.91            | 0.60            |            | 0.        | 49       | 0.62  |             | 0.54      |  |      |
| Q1   | 3.00            | 4.25            |            | 4.        | 00       |       | 4.25        | 3.75      |  |      |
| Q2   | 2.33            | 2.33 3.75       |            | 3.        | .75      | 4.00  |             | 4.00      |  | 3.50 |
| Q3   | 2.00            | 3.50            |            | 3.        | 50       |       | 3.75        | 3.25      |  |      |
|      | Living          | Communica       | tion       | Inte      | grity    | F     | Resilience  | Emotion   |  |      |