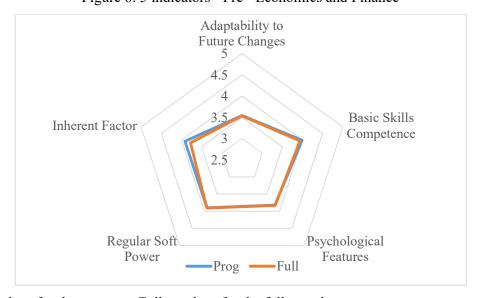

#### Business Administration

There are 96 Business Administration students (34 males and 62 females) participated in the pre-industrial attachment survey. The mean of youth competitiveness is 3.90 out of 5. The indicators of "Adaptability to Future Changes", "Basic Skills Competence", "Psychological Features", "Regular Soft Power" and "Inherent Factor" were 3.59, 4.03, 3.86, 4.01 and 4.00 respectively. To compare with the full sample, the participants from Business Administration acquire a higher value in all the indicators.

Figure 5: 5 indicators - Pre - Business Administration

|      | Yo     | uth       | Adapta | ptability to Basic |            | ic Skills Psycholo |          | logical | ogical Regular |      | Inhe   | erent |
|------|--------|-----------|--------|--------------------|------------|--------------------|----------|---------|----------------|------|--------|-------|
|      | Compet | itiveness | Future | Changes            | Competence |                    | Features |         | Soft Power     |      | Factor |       |
|      | Prog   | Full      | Prog   | Full               | Prog       | Full               | Prog     | Full    | Prog           | Full | Prog   | Full  |
| Mean | 3.90   | 3.80      | 3.59   | 3.53               | 4.03       | 3.93               | 3.86     | 3.83    | 4.01           | 3.91 | 4.00   | 3.78  |
| SD   | 0.37   | 0.40      | 0.50   | 0.48               | 0.51       | 0.47               | 0.32     | 0.37    | 0.42           | 0.43 | 0.78   | 0.85  |
| Q1   | 4.13   | 4.05      | 3.97   | 3.85               | 4.34       | 4.21               | 4.06     | 4.00    | 4.24           | 4.09 | 4.50   | 4.44  |
| Q2   | 3.91   | 3.79      | 3.52   | 3.53               | 4.00       | 3.96               | 3.88     | 3.81    | 4.00           | 3.91 | 4.00   | 3.75  |
| Q3   | 3.65   | 3.55      | 3.28   | 3.22               | 3.71       | 3.63               | 3.75     | 3.63    | 3.75           | 3.65 | 3.50   | 3.25  |
|      | Prof   | fessional | 7      | Technolog          | ical       | Lang               | uage     | In      | ternationa     | 1    | Multip | ole   |