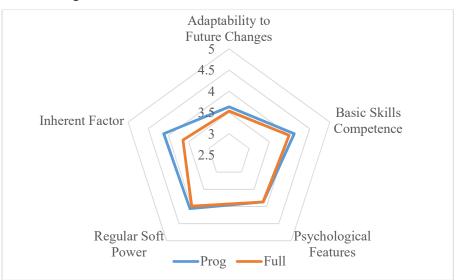

#### Business Administration

There are 96 Business Administration students (34 males and 62 females) participated in the pre-industrial attachment survey. The mean of youth competitiveness is 3.90 out of 5. The indicators of "Adaptability to Future Changes", "Basic Skills Competence", "Psychological Features", "Regular Soft Power" and "Inherent Factor" were 3.59, 4.03, 3.86, 4.01 and 4.00 respectively. To compare with the full sample, the participants from Business Administration acquire a higher value in all the indicators.

Figure 5: 5 indicators - Pre - Business Administration

|      | Yo     | uth       | Adapta | ptability to Basic |            | ic Skills Psycholo |          | logical | ogical Regular |      | Inhe   | erent |
|------|--------|-----------|--------|--------------------|------------|--------------------|----------|---------|----------------|------|--------|-------|
|      | Compet | itiveness | Future | Changes            | Competence |                    | Features |         | Soft Power     |      | Factor |       |
|      | Prog   | Full      | Prog   | Full               | Prog       | Full               | Prog     | Full    | Prog           | Full | Prog   | Full  |
| Mean | 3.90   | 3.80      | 3.59   | 3.53               | 4.03       | 3.93               | 3.86     | 3.83    | 4.01           | 3.91 | 4.00   | 3.78  |
| SD   | 0.37   | 0.40      | 0.50   | 0.48               | 0.51       | 0.47               | 0.32     | 0.37    | 0.42           | 0.43 | 0.78   | 0.85  |
| Q1   | 4.13   | 4.05      | 3.97   | 3.85               | 4.34       | 4.21               | 4.06     | 4.00    | 4.24           | 4.09 | 4.50   | 4.44  |
| Q2   | 3.91   | 3.79      | 3.52   | 3.53               | 4.00       | 3.96               | 3.88     | 3.81    | 4.00           | 3.91 | 4.00   | 3.75  |
| Q3   | 3.65   | 3.55      | 3.28   | 3.22               | 3.71       | 3.63               | 3.75     | 3.63    | 3.75           | 3.65 | 3.50   | 3.25  |
|      | Prof   | fessional | 7      | Technolog          | ical       | Lang               | uage     | In      | ternationa     | 1    | Multip | ole   |