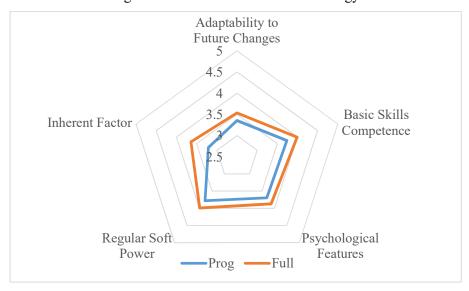

#### Journalism and Communication

There are 38 Journalism and Communication students (8 males and 30 females) participated in the pre-industrial attachment survey. The mean of youth competitiveness is 3.72 out of 5. The indicators of "Adaptability to Future Changes", "Basic Skills Competence", "Psychological Features", "Regular Soft Power" and "Inherent Factor" were 3.62, 3.85, 3.82, 3.85 and 3.49 respectively. To compare with the full sample, the participants from Journalism and Communication acquire a higher value in adaptability to future changes while lower in basic skills competence, psychological features, regular soft power and inherent factors.

Adaptability to
Future Changes
5
4.5

Inherent Factor

Regular Soft

Regular Soft

Psychological

Figure 4: 5 indicators - Pre - Journalism and Communication

Note: Prog = values for the program; Full = values for the full sample

Power

Table 4: 5 indicators and 16 elements - Pre - Journalism and Communication

Prog

Features

Full

|      | Yo      | uth      | Adapta   | bility to | Basi  | c Skills | Psycho | ological | Reg         | gular | Inh    | erent  |
|------|---------|----------|----------|-----------|-------|----------|--------|----------|-------------|-------|--------|--------|
|      | Competi | tiveness | Future ( | Changes   | Com   | petence  | Feat   | tures    | Soft 1      | Power | Fa     | ictor  |
|      | Prog    | Full     | Prog     | Full      | Prog  | Full     | Prog   | Full     | Prog        | Full  | Prog   | Full   |
| Mean | 3.72    | 3.80     | 3.62     | 3.53      | 3.85  | 3.93     | 3.82   | 3.83     | 3.85        | 3.91  | 3.49   | 3.78   |
| SD   | 0.45    | 0.40     | 0.52     | 0.48      | 0.47  | 0.47     | 0.40   | 0.37     | 0.48        | 0.43  | 0.91   | 0.85   |
| Q1   | 3.94    | 4.05     | 3.85     | 3.85      | 4.00  | 4.21     | 4.05   | 4.00     | 4.02        | 4.09  | 4.00   | 4.44   |
| Q2   | 3.73    | 3.79     | 3.68     | 3.53      | 3.77  | 3.96     | 3.72   | 3.81     | 3.87        | 3.91  | 3.50   | 3.75   |
| Q3   | 3.44    | 3.55     | 3.20     | 3.22      | 3.50  | 3.63     | 3.56   | 3.63     | 3.49        | 3.65  | 3.00   | 3.25   |
|      | Prof    | essional |          | Technolog | gical | Lang     | guage  | In       | ternationa  | 1     | Mult   | •      |
|      | Con     | petence  |          | Knowled   | lge   | Profic   | ciency | Pe       | erspectives | S     | Knowl  | edge   |
|      | Prog    | Full     |          | rog       | Full  | Prog     | Full   | Prog     | g Fi        | ull   | Prog   | Full   |
| Mean | 2.63    | 2.54     | 4.       | 03        | 3.84  | 3.82     | 3.77   | 3.97     | 3.          | 98    | 3.65   | 3.54   |
| SD   | 0.88    | 0.91     | 0.       | 60        | 0.60  | 0.53     | 0.49   | 0.66     | 5 0.        | 62    | 0.63   | 0.54   |
| Q1   | 3.00    | 3.00     | 4.       | 50        | 4.25  | 4.19     | 4.00   | 4.38     | 3 4.        | 25    | 4.00   | 3.75   |
| Q2   | 2.33    | 2.33     | 4.       | 00        | 3.75  | 3.88     | 3.75   | 4.00     | 4.          | 00    | 3.75   | 3.50   |
| Q3   | 2.00    | 2.00     | 3.       | 56        | 3.50  | 3.50     | 3.50   | 3.75     | 3.          | 75    | 3.25   | 3.25   |
|      | L       | iving    | C        | ommunic   | ation |          |        |          |             |       | Emot   | ion    |
|      | A       | bility   |          | Skills    |       | Inte     | grity  |          | Resilience  |       | Manage | ement  |
|      | Prog    | Full     | Pr       | rog       | Full  | Prog     | Full   | Prog     | g Fi        | ull   | Prog   | Full   |
| Mean | 3.68    | 3.89     |          | 01        | 3.97  | 4.01     | 4.04   | 3.31     |             | 30    | 3.84   | 3.91   |
| SD   | 0.62    | 0.53     |          | 53        | 0.57  | 0.56     | 0.50   | 0.53     | 0.          | 58    | 0.58   | 0.53   |
| Q1   | 4.00    | 4.25     | 4.       | 33        | 4.33  | 4.50     | 4.25   | 3.75     | 3.          | 75    | 4.00   | 4.00   |
| Q2   | 3.63    | 4.00     | 4.       | 00        | 4.00  | 4.00     | 4.00   | 3.25     |             | 25    | 3.88   | 4.00   |
| Q3   | 3.25    | 3.50     |          | 00        | 3.67  | 3.75     | 3.75   | 3.00     | 3.          | 00    | 3.50   | 3.75   |
|      | Cir     | vic      |          | king      | Th    | inking   |        | am       |             | rning | Fa     | mily   |
|      | Awar    | eness    |          | rience    |       | kills    | Sp     | irit     |             | ility |        | ources |
|      | Prog    | Full     | Prog     | Full      | Prog  | Full     | Prog   | Full     | Prog        | Full  | Prog   | Full   |
| Mean | 4.12    | 4.08     | 3.69     | 3.73      | 3.96  | 3.93     | 3.96   | 3.97     | 3.78        | 4.00  | 3.49   | 3.78   |
| SD   | 0.54    | 0.50     | 0.64     | 0.62      | 0.59  | 0.54     | 0.51   | 0.51     | 0.63        | 0.54  | 0.91   | 0.85   |
| Q1   | 4.44    | 4.50     | 4.00     | 4.00      | 4.20  | 4.20     | 4.00   | 4.20     | 4.00        | 4.25  | 4.00   | 4.44   |
| Q2   | 4.00    | 4.00     | 3.75     | 3.75      | 4.00  | 4.00     | 4.00   | 4.00     | 3.75        | 4.00  | 3.50   | 3.75   |
| Q3   | 4.00    | 3.75     | 3.00     | 3.50      | 3.00  | 3.60     | 3.20   | 3.60     | 3.75        | 3.56  | 3.00   | 3.25   |