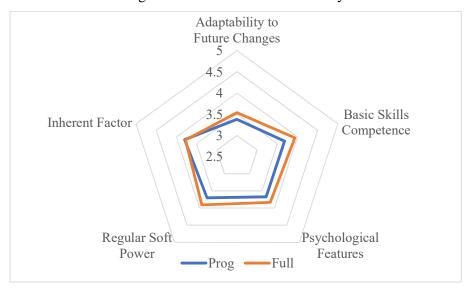

# History

There are 21 History students (12 males and 9 females) participated in the pre-industrial attachment survey. The mean of youth competitiveness is 3.65 out of 5. The indicators of "Adaptability to Future Changes", "Basic Skills Competence", "Psychological Features", "Regular Soft Power" and "Inherent Factor" were 3.38, 3.68, 3.67, 3.70 and 3.80 respectively. To compare with the full sample, the participants from History acquire a higher value in inherent factors while lower in adaptability to future changes, basic skills competence, psychological features and regular soft power.

Figure 3: 5 indicators - Pre - History

Table 3: 5 indicators and 16 elements - Pre - History

|      | Yo      | uth       | Adaptability to |      | Adaptability to Basic Skills |      | Psychological |      | Regular |       | Inherent |      |
|------|---------|-----------|-----------------|------|------------------------------|------|---------------|------|---------|-------|----------|------|
|      | Competi | itiveness | Future Changes  |      | Competence                   |      | Features      |      | Soft I  | Power | Fac      | etor |
|      | Prog    | Full      | Prog            | Full | Prog                         | Full | Prog          | Full | Prog    | Full  | Prog     | Full |
| Mean | 3.65    | 3.80      | 3.38            | 3.53 | 3.68                         | 3.93 | 3.67          | 3.83 | 3.70    | 3.91  | 3.80     | 3.78 |
| SD   | 0.53    | 0.40      | 0.64            | 0.48 | 0.50                         | 0.47 | 0.43          | 0.37 | 0.53    | 0.43  | 0.95     | 0.85 |