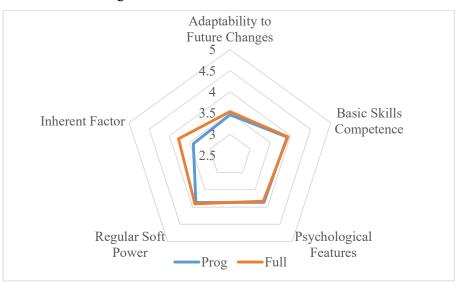

# History

There are 21 History students (12 males and 9 females) participated in the pre-industrial attachment survey. The mean of youth competitiveness is 3.65 out of 5. The indicators of "Adaptability to Future Changes", "Basic Skills Competence", "Psychological Features", "Regular Soft Power" and "Inherent Factor" were 3.38, 3.68, 3.67, 3.70 and 3.80 respectively. To compare with the full sample, the participants from History acquire a higher value in inherent factors while lower in adaptability to future changes, basic skills competence, psychological features and regular soft power.

Figure 3: 5 indicators - Pre - History

Table 3: 5 indicators and 16 elements - Pre - History

|      | Yo      | uth       | Adaptability to |      | Adaptability to Basic Skills |      | Psychological |      | Regular |       | Inherent |      |
|------|---------|-----------|-----------------|------|------------------------------|------|---------------|------|---------|-------|----------|------|
|      | Competi | itiveness | Future Changes  |      | Competence                   |      | Features      |      | Soft I  | Power | Fac      | etor |
|      | Prog    | Full      | Prog            | Full | Prog                         | Full | Prog          | Full | Prog    | Full  | Prog     | Full |
| Mean | 3.65    | 3.80      | 3.38            | 3.53 | 3.68                         | 3.93 | 3.67          | 3.83 | 3.70    | 3.91  | 3.80     | 3.78 |
| SD   | 0.53    | 0.40      | 0.64            | 0.48 | 0.50                         | 0.47 | 0.43          | 0.37 | 0.53    | 0.43  | 0.95     | 0.85 |